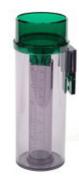

## Munlochy Mill PWS, Munlochy, Scotland Monthly, Manual Rain Gauge Readings 2016

| Month     | From       | То         | Copper | Plastic | Average |
|-----------|------------|------------|--------|---------|---------|
|           | 0900 utc   | 0900 utc   | mm     | mm      | mm      |
|           |            |            |        |         |         |
| January   |            |            |        |         |         |
| February  |            |            |        |         |         |
| March     |            |            |        |         |         |
| April     |            |            |        |         |         |
| May       |            |            |        |         |         |
| June      |            |            |        |         |         |
| July      |            |            |        |         |         |
| August    | 01/08/2016 | 03/09/2016 | 52     | 50      | 51      |
| September | 04/09/2016 | 02/10/2016 | 54     | 55      | 54.5    |
| October   | 03/10/2016 | 30/10/2016 | 13     | 11.5    | 12.25   |
| November  | 01/11/2016 | 03/12/2016 | 44     | 45      | 44.5    |
| December  | 04/11/2016 | 31/12/2016 | 63     | 64      | 63.5    |