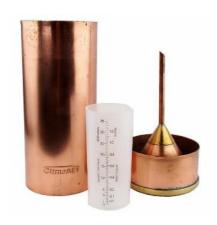

## Munlochy Mill PWS, Munlochy, Scotland Monthly, Manual Rain Gauge Readings 2016

| Month     | From       | То         | Copper | Plastic | Average |
|-----------|------------|------------|--------|---------|---------|
|           | 0900 utc   | 0900 utc   | mm     | mm      | mm      |
|           |            |            |        |         |         |
| January   |            |            |        |         |         |
| February  |            |            |        |         |         |
| March     |            |            |        |         |         |
| April     |            |            |        |         |         |
| May       |            |            |        |         |         |
| June      |            |            |        |         |         |
| July      |            |            |        |         |         |
| August    | 01/08/2016 | 03/09/2016 | 52     | 50      | 51      |
| September | 04/09/2016 | 02/10/2016 | 54     | 55      | 54.5    |
| October   | 03/10/2016 | 30/10/2016 | 13     | 11.5    | 12.25   |
| November  | 01/11/2016 | 03/12/2016 | 44     | 45      | 44.5    |
| December  | 04/11/2016 | 31/12/2016 | 63     | 64      | 63.5    |